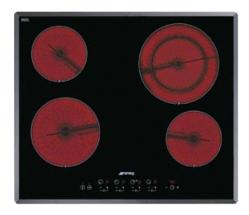

## **SE2641TC2**

**60CM Touch Control Ceramic hob** with angled edge glass

EAN13: 8017709138561

4 High-light radiant zones, including one dual

- Rear left: ø 140mm, 1.2kW
- Front left: ø 180mm, 1.8kW
- Rear right dual zone: ø 140/210mm, 1.1/2.4kW
- Front right: ø 140mm, 1.2kW
- "Suprema" black ceramic glass
- 9 power levels
- 4 boosters
- Quick start
- Ultra low
- Residual heat indicators
- Automatic safety cut-out
- Front control panel
- Nominal Power: 6.6 kW
- Supply can vary depending on usage, please consult a qualified electrician for ampere requirement