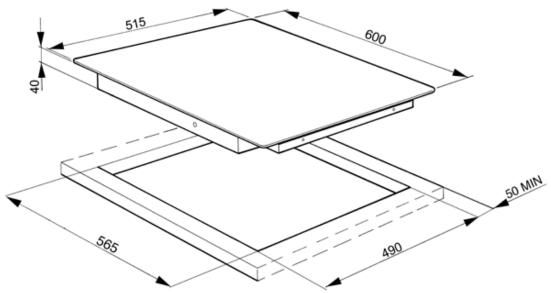

## **SE2641TC2**

**60CM Touch Control Ceramic hob** with angled edge glass

EAN13: 8017709138561

4 High-light radiant zones, including one dual

- Rear left: ø 140mm, 1.2kW
- Front left: ø 180mm, 1.8kW
- Rear right dual zone: ø 140/210mm, 1.1/2.4kW
- Front right: ø 140mm, 1.2kW
- "Suprema" black ceramic glass
- 9 power levels
- 4 boosters
- Quick start
- Ultra low
- Residual heat indicators
- Automatic safety cut-out
- Front control panel
- Nominal Power: 6.6 kW
- Supply can vary depending on usage, please consult a qualified electrician for ampere requirement